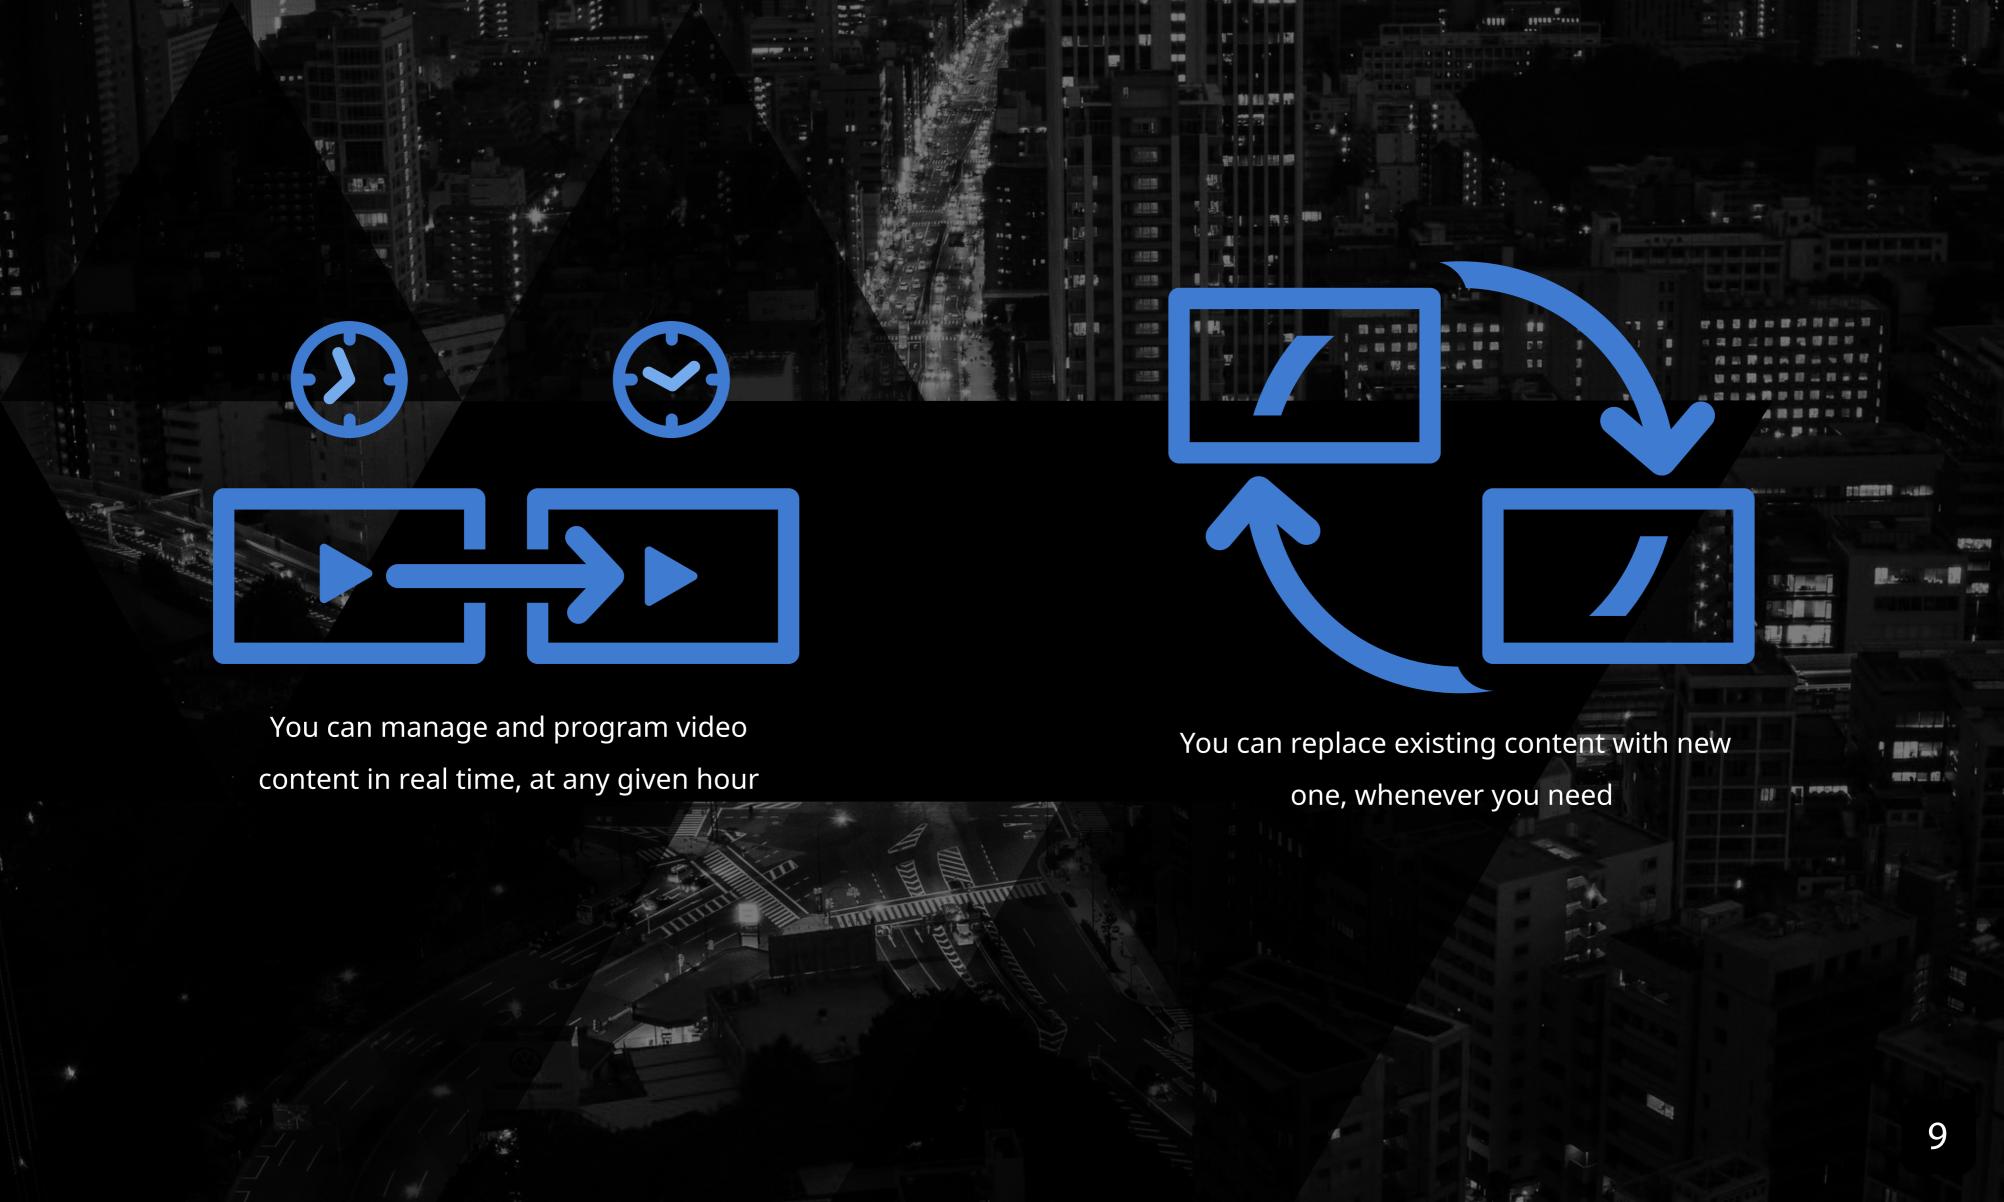

Do you have new content you want to make public? Do you want to replace existing content with another one? Or maybe you want to check what video is running on which screen at a given time.

## Sounds surreal,

but yes, you can **manage**, **add** and **change** content from your own device through our software.

And the best part about it is that it saves you so much time!

The screen works properly even when disconnected from the internet, due to its local memory that enables it to work wireless-free.